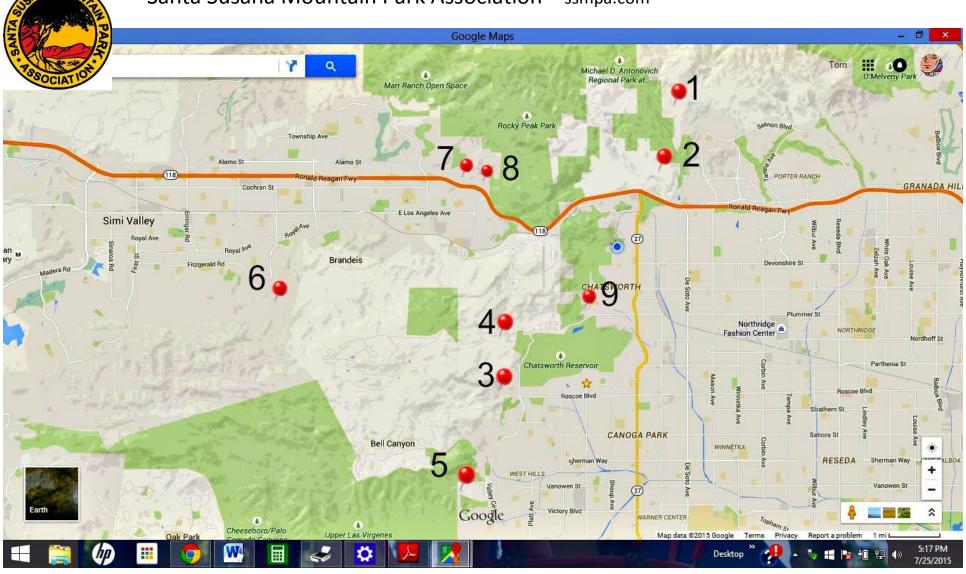

## Residential Developments in the Simi Hills and Santa Susana Mountains

|   | Residential Development | elevation<br>above<br>Valley | houses<br>(units) | construction<br>started | location |
|---|-------------------------|------------------------------|-------------------|-------------------------|----------|
| 1 | Hidden Creeks           | 800                          | 188               |                         | SS       |
| 2 | Deer Lake Ranch         | 500                          | 314               |                         | SS       |
| 3 | Dayton Canyon           | 300                          | 147               | Υ                       | SH       |
| 4 | Woolsey Canyon          | 300                          | 14                |                         | SH       |
| 5 | West Hills Crest        | 300                          | 53                |                         | SH       |
| 6 | Runkle Canyon           | 300                          | 461               | Υ                       | SH       |
| 7 | Savanah                 | 300                          | 66                | Υ                       | SS       |
| 8 | Pinehurst               | 200                          | 24                |                         | SS       |
| 9 | Andora Estates          | 200                          | 42                |                         | SH       |
|   |                         |                              | 1309              |                         |          |

## Santa Susana Mountain Park Association ssmpa.com

- 1 Hidden Creeks
- 2 Deer Lake Ranch
- 3 Dayton Canyon

- 4 Woolsey Canyon
- 5 West Hills Crest
- 6 Runkle Canyon

- 7 Savanah
- 8 Pinehurst
- 9 Andora Estates